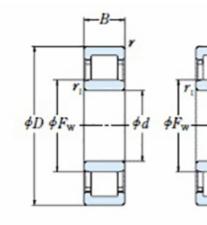

## **Basic dimensions**

| Inner diameter [d] | 95.00  | mm |
|--------------------|--------|----|
| Width [B]          | 45.00  | mm |
| Outer diameter [D] | 200.00 | mm |