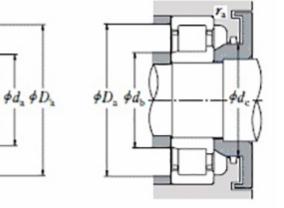

## NJ 319 EMA-TIMKEN CYLINDRISK RULLELEJE ENRADET MED MESSINGHOLDER

NU

NJ

NUP

r<sub>b</sub>

N

NF

High quality cylindrical roller bearing with machined brass cage from the leading manufacturer TIMKEN. Featuring the TIMKEN EMA design. A premium land-riding cage, unique internal geometries, enhanced surface finishes and a compact design. All this adds up to longer life, improved uptime and reduced maintenance costs.

## **Basic dimensions**

| Inner diameter [d] | 95.00  | mm |
|--------------------|--------|----|
| Width [B]          | 45.00  | mm |
| Outer diameter [D] | 200.00 | mm |