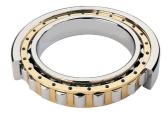

## NJ 319 EMA-TIMKEN CYLINDRISK RULLELEJE ENRADET MED MESSINGHOLDER

NU

NJ

NUP

r<sub>b</sub>

N

NF

High quality cylindrical roller bearing with machined brass cage from the leading manufacturer TIMKEN. Featuring the TIMKEN EMA design. A premium land-riding cage, unique internal geometries, enhanced surface finishes and a compact design. All this adds up to longer life, improved uptime and reduced maintenance costs.